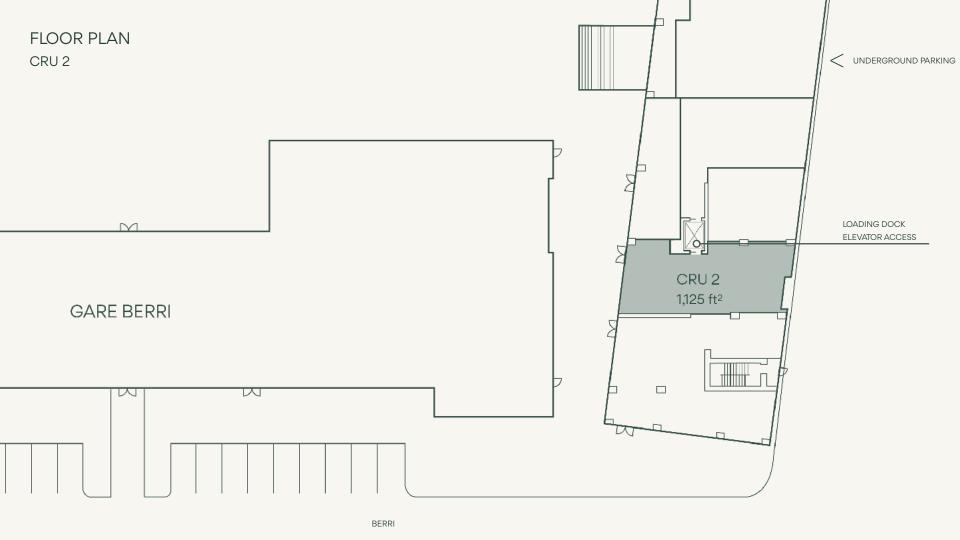

# Space Details Tower A - CRU 2

| Main entrance       | Rue Berri                                                                                                                        |
|---------------------|----------------------------------------------------------------------------------------------------------------------------------|
| Gross leasable area | 1,125 ft <sup>2</sup>                                                                                                            |
| Ceiling height      | 17-10"                                                                                                                           |
| Structure           | Concrete                                                                                                                         |
| Facade              | Glass and brick                                                                                                                  |
| Access points       | Berri Street, interior courtyard, loading dock and service elevator.                                                             |
| Parking             | Underground                                                                                                                      |
| Notes               | <ul> <li>Direct access to loading dock, compactors and service elevator to basement.</li> <li>Possibility of terrace.</li> </ul> |