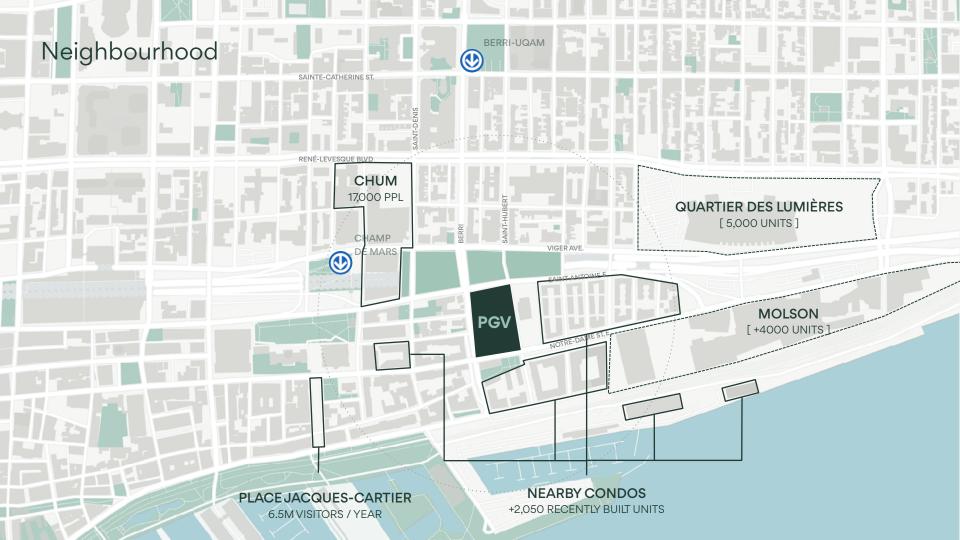

## PLACE GARE VIGER

**RETAIL OPPORTUNITIES** 



755 RUE BERRI - SUITE 200 MONTRÉAL, QC H2Y 3E5 WWW.PLACEGAREVIGER.COM











→ Inner Courtyard

Hyatt Centric

Appartements Gare Viger

Commercial



 $\rightarrow$  Inner Courtyard

Hyatt Centric

Appartements Gare Viger

Commercial





#### Composantes

Cour Intérieure

→ Hyatt Centric

Appartements Gare Viger

Commerces



Inner Courtyard

→ Hyatt Centric

Appartements Gare Viger

Commercia







Inner Courtyard

Hyatt Centric

→ <u>Appartements Gare Viger</u>

Commercial



Inner Courtyard

Hyatt Centric

→ <u>Appartements Gare Viger</u>

Commercia







Inner Courtyard

Hyatt Centric

Appartements Gare Viger

Commercia

→ 700 St-Hubert





#### Composantes

Inner Courtyard

Hyatt Centric

Appartements Gare Viger

→ Commercial









COMMERCIAL SPACE TOWER A 515 RUE BERRI









# Space Details Tower A - CRU 1

| Main entrance       | Rue Berri