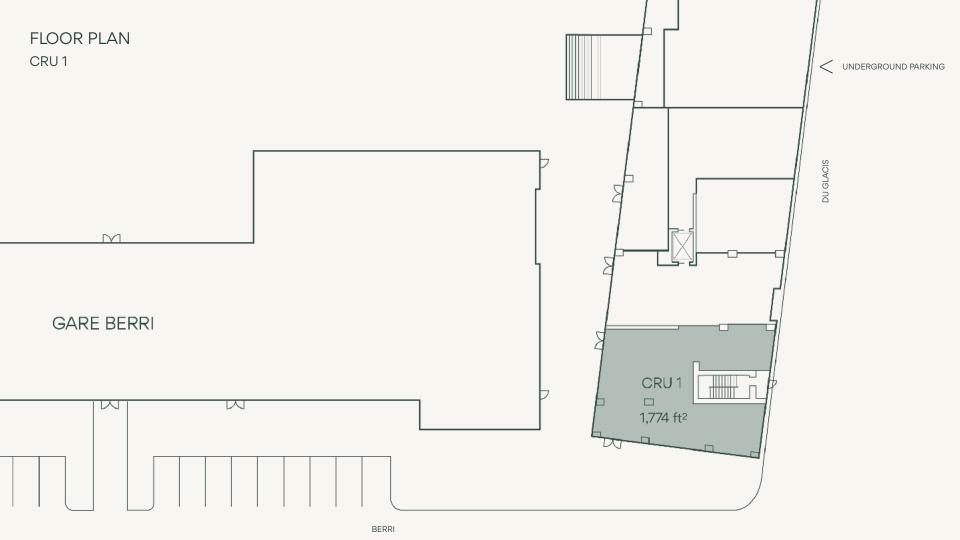

# Space Details Tower A - CRU 1

| Main entrance       | Rue Berri                                                                                                                      |
|---------------------|--------------------------------------------------------------------------------------------------------------------------------|
| Gross leasable area | 1,774 ft²                                                                                                                      |
| Ceiling height      | 17-10"                                                                                                                         |
| Structure           | Concrete                                                                                                                       |
| Facade              | Glass and brick                                                                                                                |
| Access points       | Berri Street & interior courtyard                                                                                              |
| Parking             | Underground                                                                                                                    |
| Notes               | <ul><li>Corner façade offering great visibility.</li><li>Ease of access.</li><li>Possibility of wrap around terrace.</li></ul> |