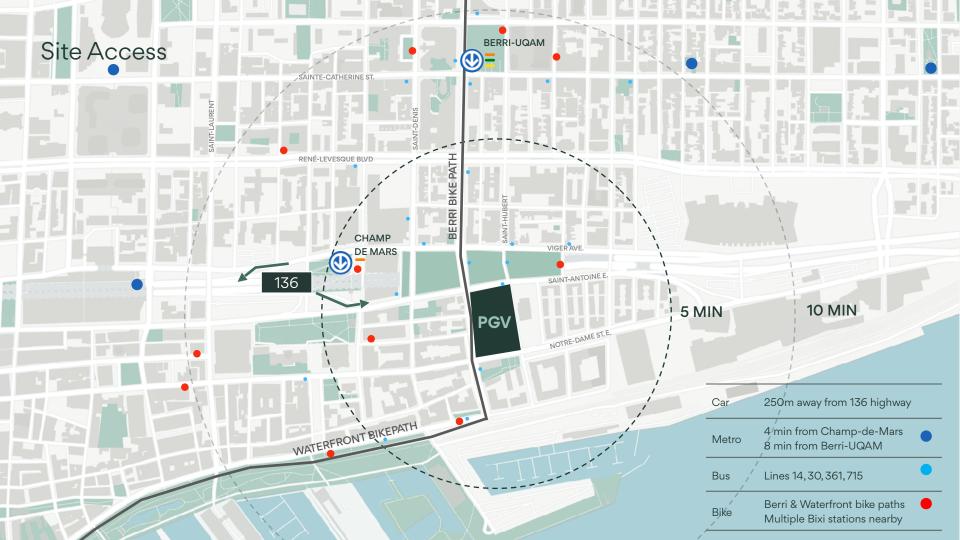

## PLACE GARE VIGER

**RETAIL OPPORTUNITIES** 



755 RUE BERRI - SUITE 200 MONTRÉAL, QC H2Y 3E5 WWW.PLACEGAREVIGER.COM











→ Inner Courtyard

Hyatt Centric

Appartements Gare Viger

Commercial



 $\rightarrow$  Inner Courtyard

Hyatt Centric

Appartements Gare Viger

Commercial





#### Composantes

Cour Intérieure

→ Hyatt Centric

Appartements Gare Viger

Commerces



Inner Courtyard

→ Hyatt Centric

Appartements Gare Viger

Commercia







Inner Courtyard

Hyatt Centric

→ <u>Appartements Gare Viger</u>

Commercial



Inner Courtyard

Hyatt Centric

→ <u>Appartements Gare Viger</u>

Commercia







Inner Courtyard

Hyatt Centric

Appartements Gare Viger

Commercia

→ 700 St-Hubert





#### Composantes

Inner Courtyard

Hyatt Centric

Appartements Gare Viger

→ Commercial









COMMERCIAL SPACE TOWER A 515 RUE BERRI









# Space Details Tower A - CRU 1

| Main entrance       | Rue Berri