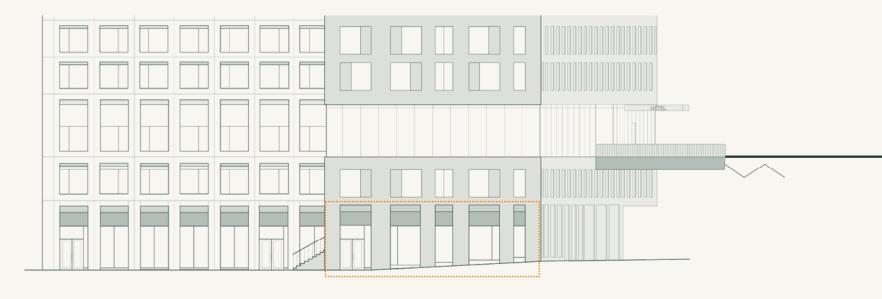

|
| Facade              | Glass and brick                                                                                                                |
| Access points       | Berri Street & interior courtyard                                                                                              |
| Parking             | Underground                                                                                                                    |
| Notes               | <ul><li>Corner façade offering great visibility.</li><li>Ease of access.</li><li>Possibility of wrap around terrace.</li></ul> |



## NORTHERN FACADE COMMERCIAL UNIT 1



## WESTERN FACADE COMMERCIAL UNIT 1



Berri Street

## SOUTHERN FACADE COMMERCIAL UNIT 1



Notre-Dame East.



# Space Details Tower A - CRU 2

| Main entrance       | Rue Berri                                                                                                                        |
|---------------------|----------------------------------------------------------------------------------------------------------------------------------|
| Gross leasable area | 1,125 ft <sup>2</sup>                                                                                                            |
| Ceiling height      | 17-10"                                                                                                                           |
| Structure           | Concrete