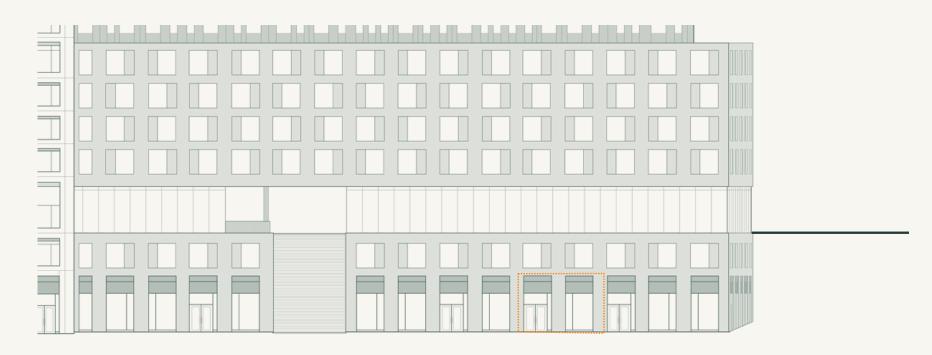

| Concrete                                                                                                                         |
| Facade              | Glass and brick                                                                                                                  |
| Access points       | Berri Street, interior courtyard, loading dock and service elevator.                                                             |
| Parking             | Underground                                                                                                                      |
| Notes               | <ul> <li>Direct access to loading dock, compactors and service elevator to basement.</li> <li>Possibility of terrace.</li> </ul> |



## NORTHERN FACADE COMMERCIAL UNIT 2





# Space Details Tower A - CRU 3

| Main entrance       | Rue Berri                                                                                                                                                                                                                  |
|---------------------|----------------------------------------------------------------------------------------------------------------------------------------------------------------------------------------------------------------------------|
| Gross leasable area | 860 ft <sup>2</sup>                                                                                                                                                                                                        |
| Ceiling height      | 17-1