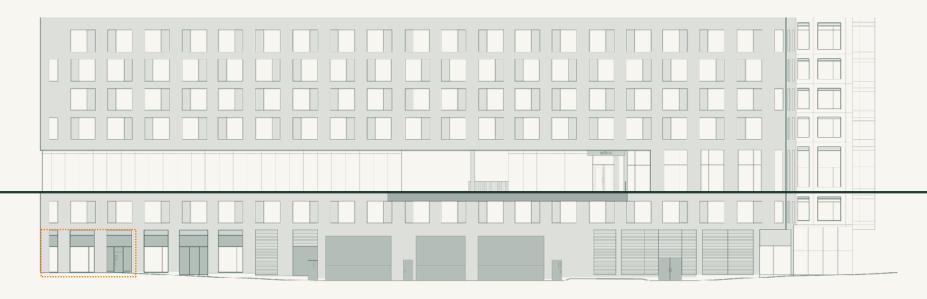

|
| Facade              | Glass and brick                                                                                                                |
| Access points       | Berri Street & interior courtyard                                                                                              |
| Parking             | Underground                                                                                                                    |
| Notes               | <ul><li>Corner façade offering great visibility.</li><li>Ease of access.</li><li>Possibility of wrap around terrace.</li></ul> |



## NORTHERN FACADE COMMERCIAL UNIT 1



## WESTERN FACADE COMMERCIAL UNIT 1



Berri Street

## SOUTHERN FACADE COMMERCIAL UNIT 1



Notre-Dame East.



# Space Details Tower A - CRU 2

| Main entrance       | Rue Berri                                                                                                                        |
|---------------------|----------------------------------------------------------------------------------------------------------------------------------|
| Gross leasable area | 1,125 ft <sup>2</sup>                                                                                                            |
| Ceiling height      | 17-10"                                                                                                                           |
| Structure           | Concrete