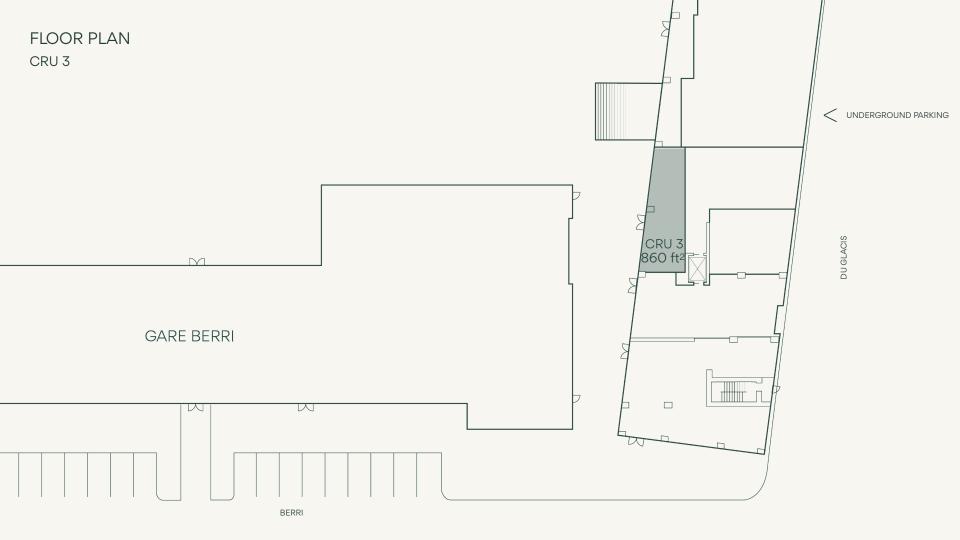

# Space Details Tower A - CRU 3

| Main entrance       | Rue Berri                                                                                                                                                                                                                  |
|---------------------|----------------------------------------------------------------------------------------------------------------------------------------------------------------------------------------------------------------------------|
| Gross leasable area | 860 ft <sup>2</sup>                                                                                                                                                                                                        |
| Ceiling height      | 17-10"                                                                                                                                                                                                                     |
| Structure           | Concrete                                                                                                                                                                                                                   |
| Facade              | Glass & brick                                                                                                                                                                                                              |
| Access points       | Berri Street or St-Hubert via interior courtyard<br>Notre-Dame via monumental staircase                                                                                                                                    |
| Parking             | Underground                                                                                                                                                                                                                |
| Notes               | <ul> <li>Façade offering great visibility in courtyard in staircase sightline.</li> <li>Proximity to residential lounge and monumental staircase.</li> <li>Southwest exposure.</li> <li>Possibility of terrace.</li> </ul> |