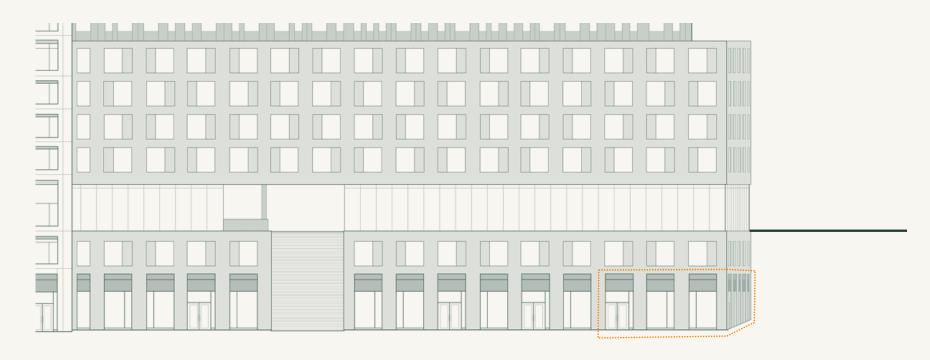

cture           | Concrete                                                                                                                       |
| Facade              | Glass and brick                                                                                                                |
| Access points       | Berri Street & interior courtyard                                                                                              |
| Parking             | Underground                                                                                                                    |
| Notes               | <ul><li>Corner façade offering great visibility.</li><li>Ease of access.</li><li>Possibility of wrap around terrace.</li></ul> |



## NORTHERN FACADE COMMERCIAL UNIT 1



## WESTERN FACADE COMMERCIAL UNIT 1



Berri Street

## SOUTHERN FACADE COMMERCIAL UNIT 1



Notre-Dame East.



# Space Details Tower A - CRU 2

| Main entrance       | Rue Berri                                                                                                                        |
|---------------------|----------------------------------------------------------------------------------------------------------------------------------|
| Gross leasable area | 1,125 ft <sup>2</sup>                                                                                                            |
| Ceiling height      | 17-10"                                                                                                                           |
| Structure           | Concrete