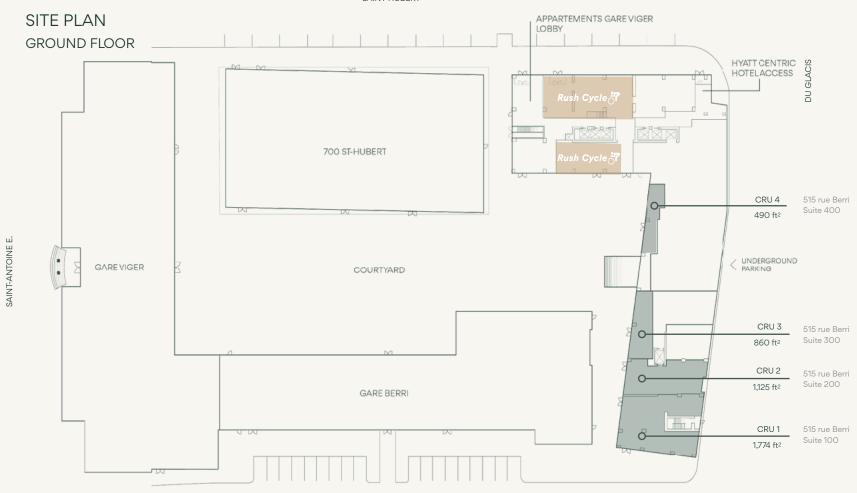

#### Composantes

Inner Courtyard

Hyatt Centric

Appartements Gare Viger

→ Commercial

COMMERCIAL SPACE TOWER A 515 RUE BERRI

# Space Details Tower A - CRU 1

| Main entrance       | Rue Berri                                                                                                                      |
|---------------------|--------------------------------------------------------------------------------------------------------------------------------|
| Gross leasable area | 1,774 ft²                                                                                                                      |
| Ceiling height      | 17-10"                                                                                                                         |
| Structure           | Concrete                                                                                                                       |
| Facade              | Glass and brick                                                                                                                |
| Access points       | Berri Street & interior courtyard                                                                                              |
| Parking             | Underground                                                                                                                    |
| Notes               | <ul><li>Corner façade offering great visibility.</li><li>Ease of access.</li><li>Possibility of wrap around terrace.</li></ul> |