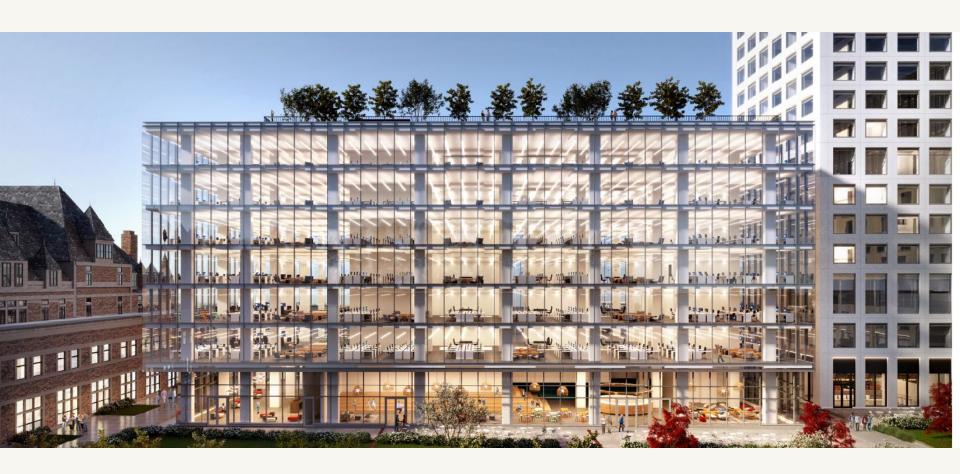

# Space Details Tower A - CRU 1

| Main entrance       | Rue Berri                                                                                                                      |
|---------------------|--------------------------------------------------------------------------------------------------------------------------------|
| Gross leasable area | 1,774 ft²                                                                                                                      |
| Ceiling height      | 17-10"                                                                                                                         |
| Structure           | Concrete                                                                                                                       |
| Facade              | Glass and brick                                                                                                                |
| Access points       | Berri Street & interior courtyard                                                                                              |
| Parking             | Underground                                                                                                                    |
| Notes               | <ul><li>Corner façade offering great visibility.</li><li>Ease of access.</li><li>Possibility of wrap around terrace.</li></ul> |