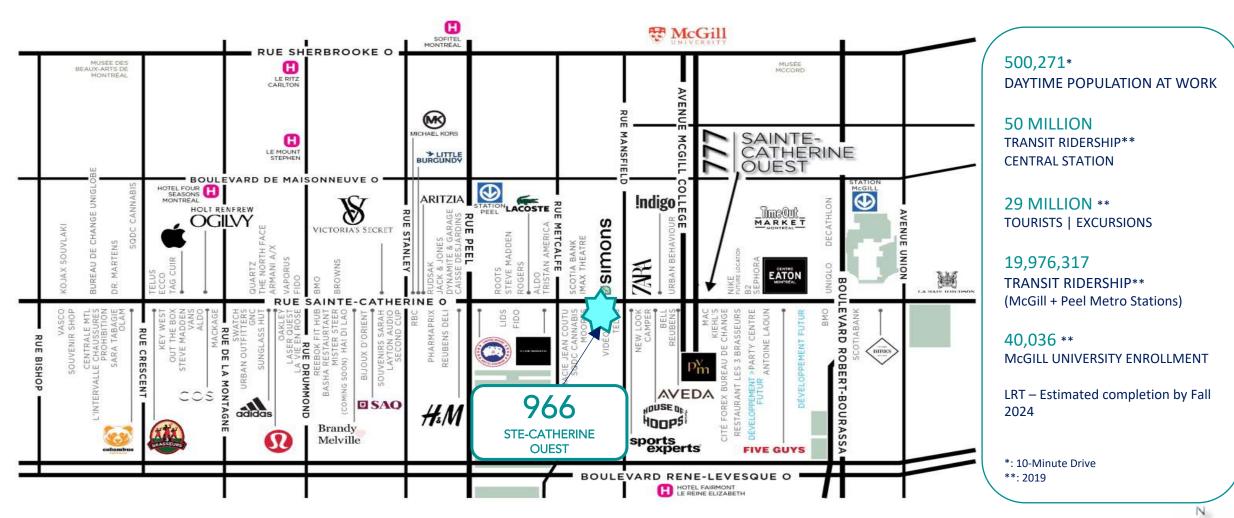

# IIIIIaurora



966 St. Catherine Street West, Montreal (Qc)
TWO-STOREY SINGLE TENANT RETAIL OPPORTUNITY FOR LEASE

# MONTREAL, QUEBEC DEMOGRAPHIC OVERVIEW - 10-MINUTE DRIVE





Demographic data is based on 2017 census information from Statistics Canada



### MONTREAL - THE FASHION CAPITAL OF CANADA















### DOWNTOWN MONTREAL - RETAIL MAP

### HIGHLIGHTS



### PROPERTY HIGHLIGHTS

966 Ste-Catherine Street West

AREA 8,366 SF available for lease on two levels.

• Ground Floor 2,795 SF

• Second Floor 2,826 SF & 2,745 SF

• Basement 2,795 SF

FRONTAGE Ground Floor 27'4"

Second Floor 54'

ASKING NET RENT Contact listing brokers

ADDITIONAL RENT \$ 49.76 PSF (Blended)

USE Flagship Retail & Restaurant

NEIGHBOURHOOD La Maison Simons

Place Montreal Trust Montreal Eaton Centre

Hôtel Fairmount – The Queen Elizabeth

In close proximity to the Entertainment District

PUBLIC TRANSPORT Central Station – 5 minute walk – Train Station

McGill College Metro – 3 minute walk – Green Line

Peel Metro – 4 minute walk – Green Line

AVG DAILY TRAFFIC

(2019 - Source: Piinpoint) Vehicles 15,812 - Pedestrians 52,575





### FLOOR PLANS - GROUND FLOOR

966 S