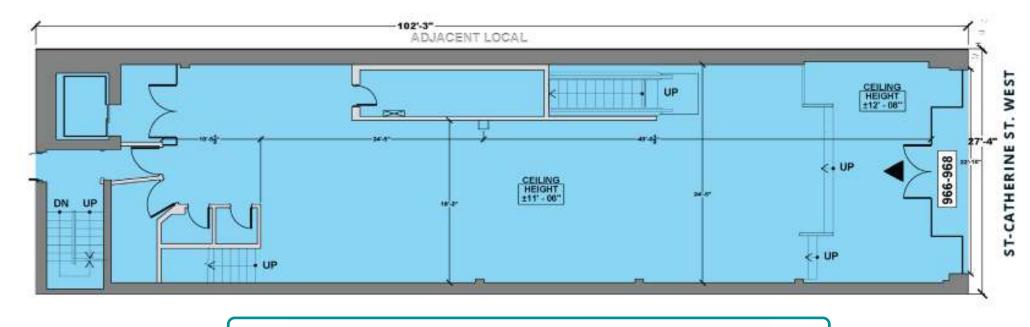

### FLOOR PLANS - GROUND FLOOR

966 Ste-Catherine Street West

TOTAL LEASABLE AREA OF 2,795 SQUARE FEET

# CATHERINE ST. WEST