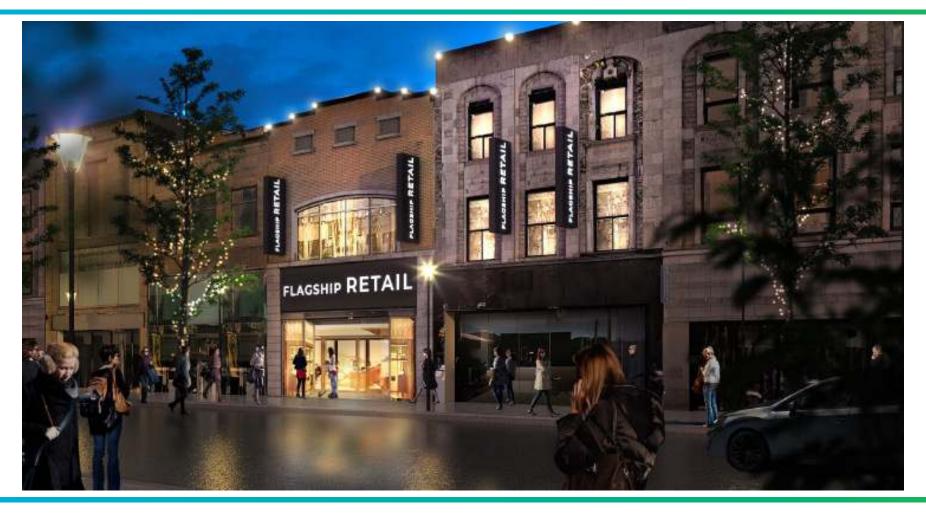

# IIIIIaurora

966 St. Catherine Street West, Montreal (Qc)
TWO-STOREY SINGLE TENANT RETAIL OPPORTUNITY FOR LEASE

### PROPERTY HIGHLIGHTS

966 Ste-Catherine Street West

AREA 8,366 SF available for lease on two levels.

• Ground Floor 2,795 SF

• Second Floor 2,826 SF & 2,745 SF

• Basement 2,795 SF

FRONTAGE Ground Floor 27'4"