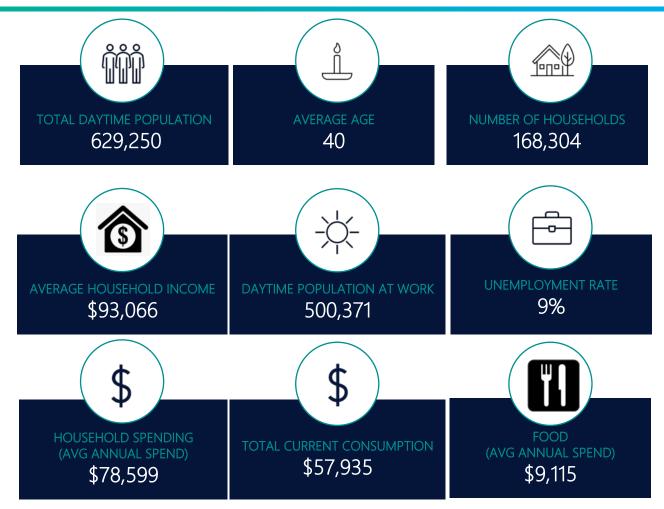

# MONTREAL, QUEBEC DEMOGRAPHIC OVERVIEW - 10-MINUTE DRIVE

Demographic data is based on 2017 census information from Statistics Canada