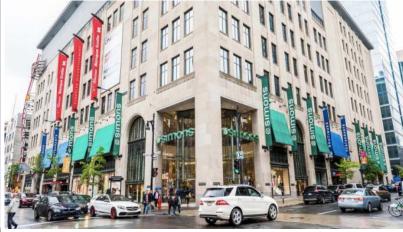

# IIIIIaurora

966 St. Catherine Street West, Montreal (Qc)
TWO-STOREY SINGLE TENANT RETAIL OPPORTUNITY FOR LEASE

### PROPERTY HIGHLIGHTS

966 Ste-Catherine Street West

AREA 8,366 SF available for lease on two levels.

• Ground Floor 2,795 SF

• Second Floor 2,826 SF & 2,745 SF

• Basement 2,795 SF

FRONTAGE Ground Floor 27'4"

Second Floor 54'

ASKING NET RENT Contact listing brokers

ADDITIONAL RENT \$ 49.76 PSF (Blended)

USE Flagship Retail & Restaurant

NEIGHBOURHOOD La Maison Simons

Place Montreal Trust Montreal Eaton Centre

Hôtel Fairmount – The Queen Elizabeth

In close proximity to the Entertainment District

PUBLIC TRANSPORT Central Station – 5 minute walk – Train Station

McGill College Metro – 3 minute walk – Green Line

Peel Metro – 4 minute walk – Green Line