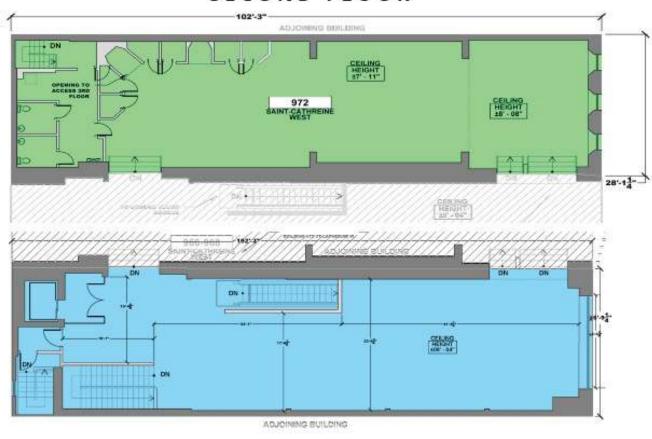

### FLOOR PLANS- SECOND FLOOR

966 Ste-Catherine Street West

#### SECOND FLOOR

 $966 \text{ SCW} - 2^{\text{nd}} \text{ Floor} = 2,286 \text{ SF}$ 

 $972 \text{ SCW} - 2^{\text{nd}} \text{ Floor} = 2.745 \text{ SF}$ 

COMBINED LEASABLE AREA OF 5,571 SQUARE FEET