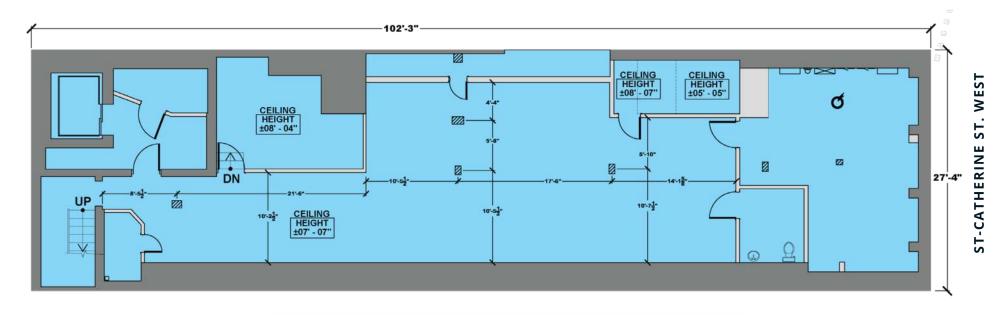

### FLOOR PLANS - GROUND FLOOR

966 Ste-Catherine Street West

TOTAL LEASABLE AREA OF 2,795 SQUARE FEET