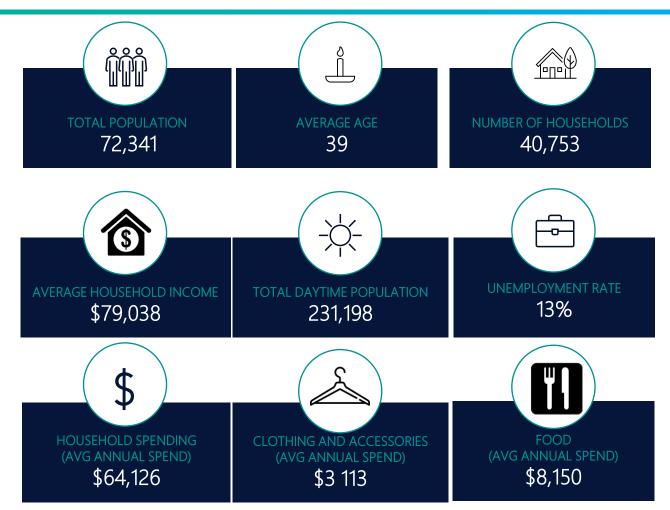

# MONTREAL, QUEBEC DEMOGRAPHIC OVERVIEW - 1.5 KM

Demographic data is based on 2021 census information from Piinpoint