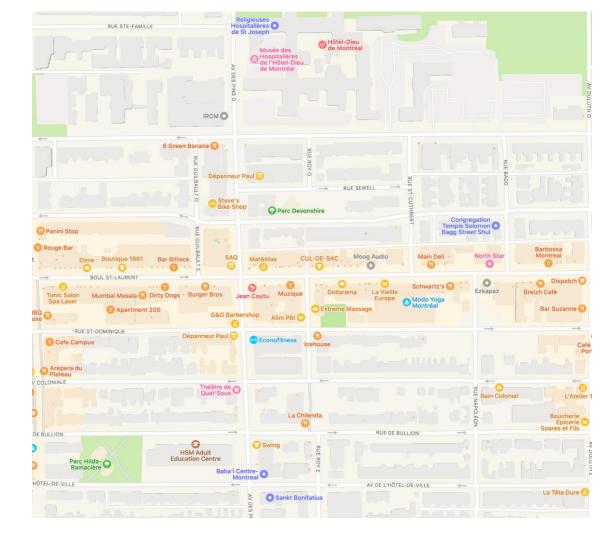

## MONTREAL - St. Laurent Blvd.

NEIGHBOURHOOD Jean Coutu

Dollarama

Shwartz's Deli

SAO

Le Cartel Starbucks National Bank

PUBLIC TRANSPORT

Sherbrooke Metro – 11 minute walk – Orange Line

Saint Laurent Metro – 12 minute walk – Green Line

AVG DAILY TRAFFIC Vehicles 73,249 – Pedestrians 10,369

(2019 - Source: Piinpoint)