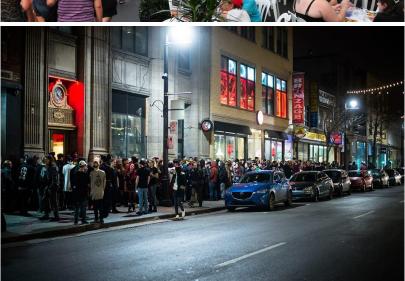

## MONTREAL - St. Laurent Blvd.

NEIGHBOURHOOD Jean Coutu

Dollarama

Shwartz's Deli

SAO

Le Cartel Starbucks National Bank

PUBLIC TRANSPORT

Sherbrooke Metro – 11 minute walk – Orange Line

Saint Laurent Metro – 12 minute walk – Green Line

AVG DAILY TRAFFIC Vehicles 73,249 – Pedestrians 10,369

(2019 - Source: Piinpoint)