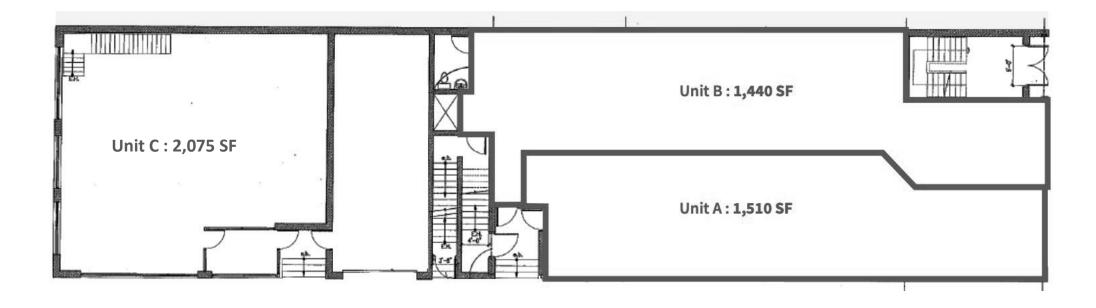

#### 3781-3785 BLVD. ST-LAURENT

AREA Up to 5,025 SF available

Unit A: 1,510 SFUnit B: 1,440 SF

• Unit C: 2,075 SF

ASKING NET RENT Contact listing brokers

**ADDITIONAL RENT** \$ 16.00 PSF

USE Retail & Restaurant

### FLOOR PLANS - GROUND FLOOR

3781-3785 Blvd. St-Laurent

LEASABLE AREA OF 1,440 SF & 1,510 SF & 2,075 SF