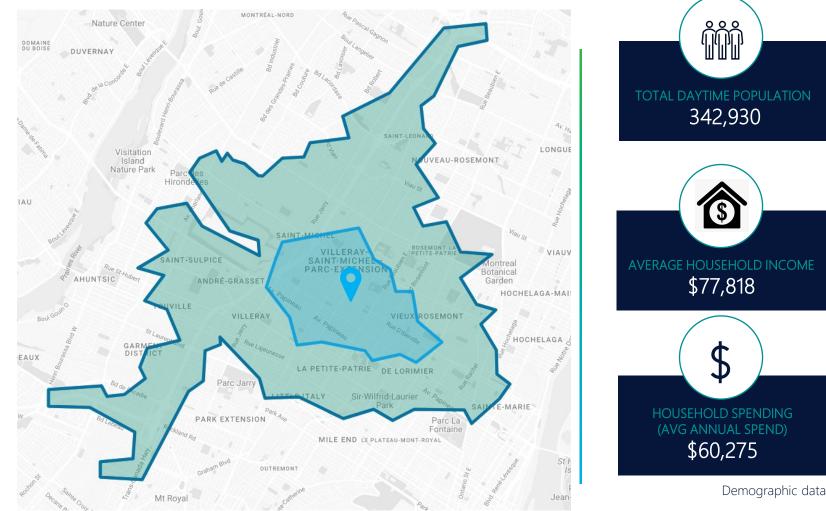

### **MONTREAL, QUEBEC** DEMOGRAPHIC OVERVIEW - 10-MINUTE DRIVE

Demographic data is based on 2021 census information from Statistics Canada