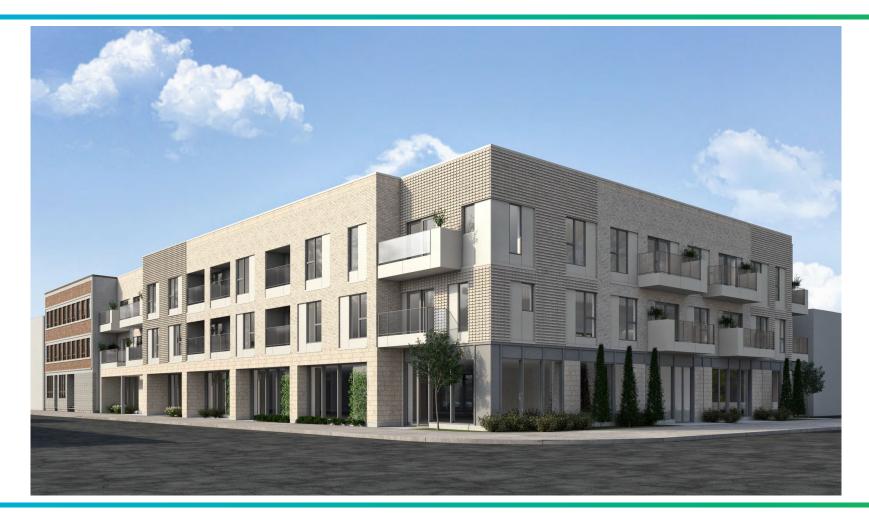

### 2485 Bélanger, Montreal (Qc) FOR LEASE - GROUND FLOOR – COMMERCIAL SPACES FOR SINGLE OR MULTIPLE TENANT(S)

### PROPERTY HIGHLIGHTS 2485 Bélanger

| AREA               | 8,830 SF (able to be subdivided)                                                                                               |
|--------------------|--------------------------------------------------------------------------------------------------------------------------------|
| HEIGHT OF CEILINGS | 11 ft. (approx. measurement)                                                                                                   |
| ASKING NET RENT    | Contact the listing brokers                                                                                                    |
| ADDITIONAL RENT    | \$9 / sf (2024 estimate)                                                                                                       |
| USE                | Pharmacy, bank, clinics (medical, dental,<br>physiotherapy, chiropractic, etc.), pet shop, coffee,<br>bike store, market, etc. |
| NEIGHBOURHOOD      | Rosemont-La-Petite-Patrie<br>Villeray-Saint-Michel-Parc-Extension                                                              |
| PUBLIC TRANSPORT   | Iberville metro station - 4 min. walk (blue line)<br>Highway 40 - 3 min. drive                                                 |
|                    | Pélangar straat 27667 vahieles par dav                                                                                         |