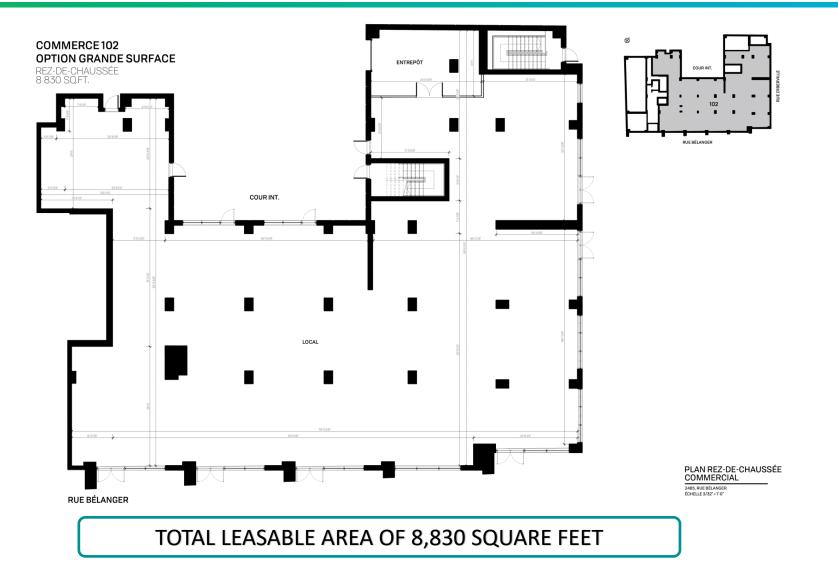

### PROPERTY HIGHLIGHTS 2485 Bélanger

| AREA               | 8,830 SF (able to be subdivided)                                                                                               |
|--------------------|--------------------------------------------------------------------------------------------------------------------------------|
| HEIGHT OF CEILINGS | 11 ft. (approx. measurement)                                                                                                   |
| ASKING NET RENT    | Contact the listing brokers                                                                                                    |
| ADDITIONAL RENT    | \$9 / sf (2024 estimate)                                                                                                       |
| USE                | Pharmacy, bank, clinics (medical, dental,<br>physiotherapy, chiropractic, etc.), pet shop, coffee,<br>bike store, market, etc. |
| NEIGHBOURHOOD      | Rosemont-La-Petite-Patrie<br>Villeray-Saint-Michel-Parc-Extension                                                              |
| PUBLIC TRANSPORT   | Iberville metro station - 4 min. walk (blue line)<br>Highway 40 - 3 min. drive                                                 |
|                    | Pélangar straat 27667 vahieles par dav                                                                                         |

#### FLOOR PLANS - GROUND FLOOR 2485 Bélanger

**I**III aurora