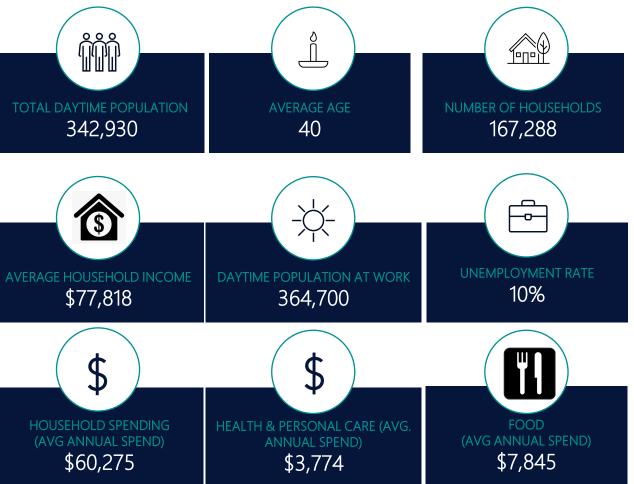

### **MONTREAL, QUEBEC** DEMOGRAPHIC OVERVIEW - 10-MINUTE DRIVE

Demographic data is based on 2021 census information from Statistics Canada