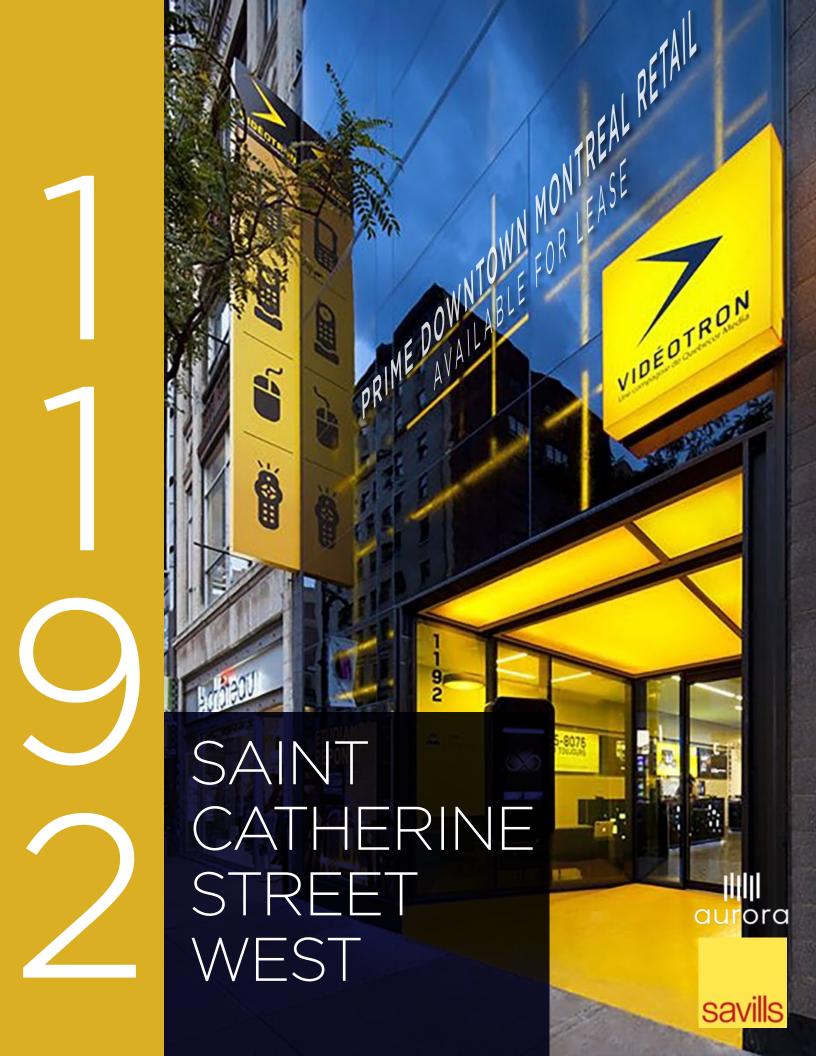

# SAINTCATHERINE STREL $/ \Box ST$

| THE SPACE: | GROUND FLOOR:                       | 3,200 SF                           |
|------------|-------------------------------------|------------------------------------|
|            | SECOND FLOOR:                       | 1,800 SF                           |
|            | THIRD FLOOR                         | 1,800 SF                           |
|            | TOTAL:                              | 6,800 SF                           |
|            |                                     |                                    |
| NET RENT:  | CONTACT LISTING AGENTS              |                                    |
| T.M.I.:    | \$44.00 PSF (2021 ESTIMATE)         |                                    |
| AVAILABLE: | IMMEDIATE                           |                                    |
| FRONTAGE:  | 24.1 FT ON SAINT-CATHERINE STREET W |                                    |
|            |                                     |                                    |
| USE:       | FLAGSHIP RETAIL                     |                                    |
| COMMENTS:  | CENTRALLY LOC BUSINESS DISTRI       | ATED IN DOWNTOWN MONTREAL; IN THE  |
|            | • THE AREA IS A M                   | IAJOR DESTINATION FOR LOCALS AND T |
|            | THE BUILDING ARCHITECTURE           | WAS RENOVATED IN 2010 WITH DESIG   |
|            |                                     |                                    |

- DYNAMIC LIGHTING ADDED TO THE IMPRESSIVE TOWERING TEXTURED GLASS FAÇADE, CATCHING THE ATTENTION OF BOTH PEDESTRIANS AND DRIVERS ALONG SAINT-CATHERINE STREET
- 10 MINUTE WALK TO MCGILL UNIVERSITY
- 2 MINUTE WALK FROM PEEL METRO STATION