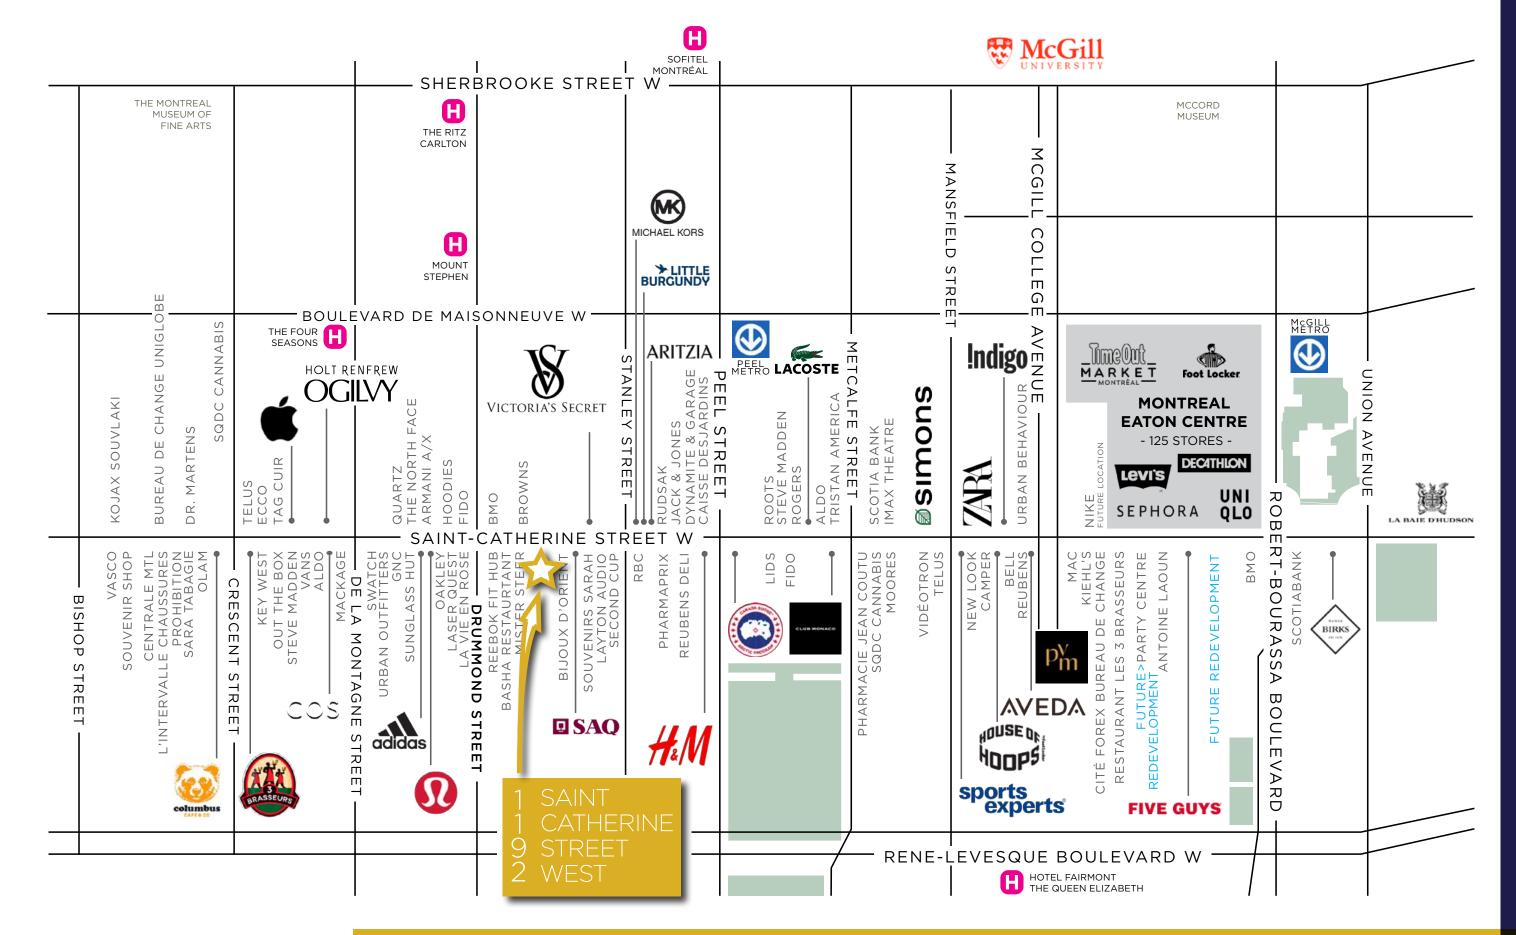

### SAINT CATHERINE STREET WEST SURROUNDING RETAIL

### SAINT 1 9 2 CATHERINE STREE