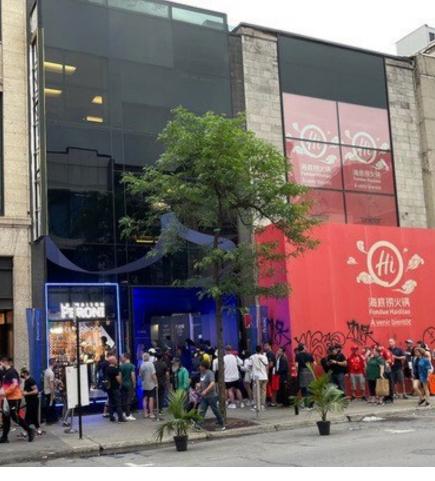

# SAINTCATHERINE STREL $/ \Box ST$

| THE SPACE: | GROUND FLOOR:                       | 3,200 SF                           |
|------------|-------------------------------------|------------------------------------|
|            | SECOND FLOOR:                       | 1,800 SF                           |
|            | THIRD FLOOR                         | 1,800 SF                           |
|            | TOTAL:                              | 6,800 SF                           |
|            |                                     |                                    |
| NET RENT:  | CONTACT LISTING AGENTS              |                                    |
| T.M.I.:    | \$44.00 PSF (2021 ESTIMATE)         |                                    |
| AVAILABLE: | IMMEDIATE                           |                                    |
| FRONTAGE:  | 24.1 FT ON SAINT-CATHERINE STREET W |                                    |
|            |                                     |                                    |
| USE:       | FLAGSHIP RETAIL                     |                                    |
| COMMENTS:  | CENTRALLY LOC BUSINESS DISTRI       | ATED IN DOWNTOWN MONTREAL; IN THE  |
|            | • THE AREA IS A M                   | IAJOR DESTINATION FOR LOCALS AND T |
|            | THE BUILDING ARCHITECTURE           | WAS RENOVATED IN 2010 WITH DESIG   |
|            |                                     |                                    |

- DYNAMIC LIGHTING ADDED TO THE IMPRESSIVE TOWERING TEXTURED GLASS FAÇADE, CATCHING THE ATTENTION OF BOTH PEDESTRIANS AND DRIVERS ALONG SAINT-CATHERINE STREET
- 10 MINUTE WALK TO MCGILL UNIVERSITY
- 2 MINUTE WALK FROM PEEL METRO STATION

HE CENTER OF THE

TOURISTS ALIKE GNS BY SID LEE