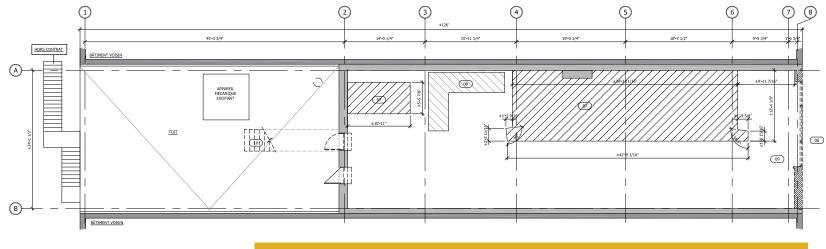

|
| USE:       | FLAGSHIP RETAIL                     |                                    |
| COMMENTS:  | CENTRALLY LOC BUSINESS DISTRI       | ATED IN DOWNTOWN MONTREAL; IN THE  |
|            | • THE AREA IS A M                   | IAJOR DESTINATION FOR LOCALS AND T |
|            | THE BUILDING ARCHITECTURE           | WAS RENOVATED IN 2010 WITH DESIG   |
|            |                                     |                                    |

- DYNAMIC LIGHTING ADDED TO THE IMPRESSIVE TOWERING TEXTURED GLASS FAÇADE, CATCHING THE ATTENTION OF BOTH PEDESTRIANS AND DRIVERS ALONG SAINT-CATHERINE STREET
- 10 MINUTE WALK TO MCGILL UNIVERSITY
- 2 MINUTE WALK FROM PEEL METRO STATION



HE CENTER OF THE

TOURISTS ALIKE GNS BY SID LEE









#### GROUND FLOOR | 3,200 SF



#### SECOND FLOOR |



# FLOOR PLANS

#### -LOOR | **1,800 SF**

Savills Inc. | Aurora Realty Consultants Inc.

SAINT PERONI PERONI PERONI PERO PERONI PERONI PERO RINE PERONI PERONI Ľ PERONI 2 PERONI WEST PERONI PERO ERONI ERONI BRANDY \*\* MELVILLE PED A S 0 N 6 PERONI AZZUBRO 0.0% RONI





Savills Inc. | Aurora Realty Consultants Inc.



### SAINT CATHERINE STREET WEST SURROUNDING RETAIL



## DEMOGRAPHICS







\$3,648 AVG. SPEND ON CLOTHING 



DEMOGRAPHICS 2 KM RADIUS FROM 1192 SAINT-CATHERINE ST. W. SOURCE: ESRI DEMOGRAPHICS 2020





\*McGILL METRO IS THE 2ND BUSIEST OUT OF THE 68 STATIONS







40,036 McGILL UNIVERSITY ENROLLMENT















# MONTREAL, QUEBEC





IN 2019, TOURIST SPENDING TOTALED \$4.86 BILLION, MARKING A 5.2 % **INCREASE OVER 2018** 



MONTREAL-TRUDEAU