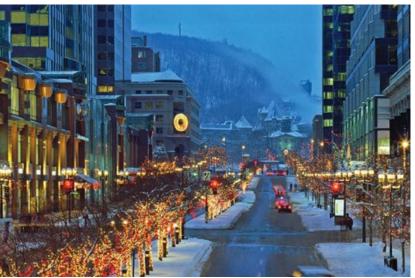

# SAINTCATHERINE STREL $/ \Box ST$

| THE SPACE: | GROUND FLOOR:                       | 3,200 SF                           |
|------------|-------------------------------------|------------------------------------|
|            | SECOND FLOOR:                       | 1,800 SF                           |
|            | THIRD FLOOR                         | 1,800 SF                           |
|            | TOTAL:                              | 6,800 SF                           |
|            |                                     |                                    |
| NET RENT:  | CONTACT LISTING AGENTS              |                                    |
| T.M.I.:    | \$44.00 PSF (2021 ESTIMATE)         |                                    |
| AVAILABLE: | IMMEDIATE                           |                                    |
| FRONTAGE:  | 24.1 FT ON SAINT-CATHERINE STREET W |                                    |
|            |                                     |                                    |
| USE:       | FLAGSHIP RETAIL                     |                                    |
| COMMENTS:  | CENTRALLY LOC BUSINESS DISTRI       | ATED IN DOWNTOWN MONTREAL; IN THE  |
|            | • THE AREA IS A M                   | IAJOR DESTINATION FOR LOCALS AND T |
|            | THE BUILDING ARCHITECTURE           | WAS RENOVATED IN 2010 WITH DESIG   |
|            |                                     |                                    |

- DYNAMIC LIGHTING ADDED TO THE IMPRESSIVE TOWERING TEXTURED GLASS FAÇADE, CATCHING THE ATTENTION OF BOTH PEDESTRIANS AND DRIVERS ALONG SAINT-CATHERINE STREET
- 10 MINUTE WALK TO MCGILL UNIVERSITY
- 2 MINUTE WALK FROM PEEL METRO STATION

HE CENTER OF THE

TOURISTS ALIKE GNS BY SID LEE