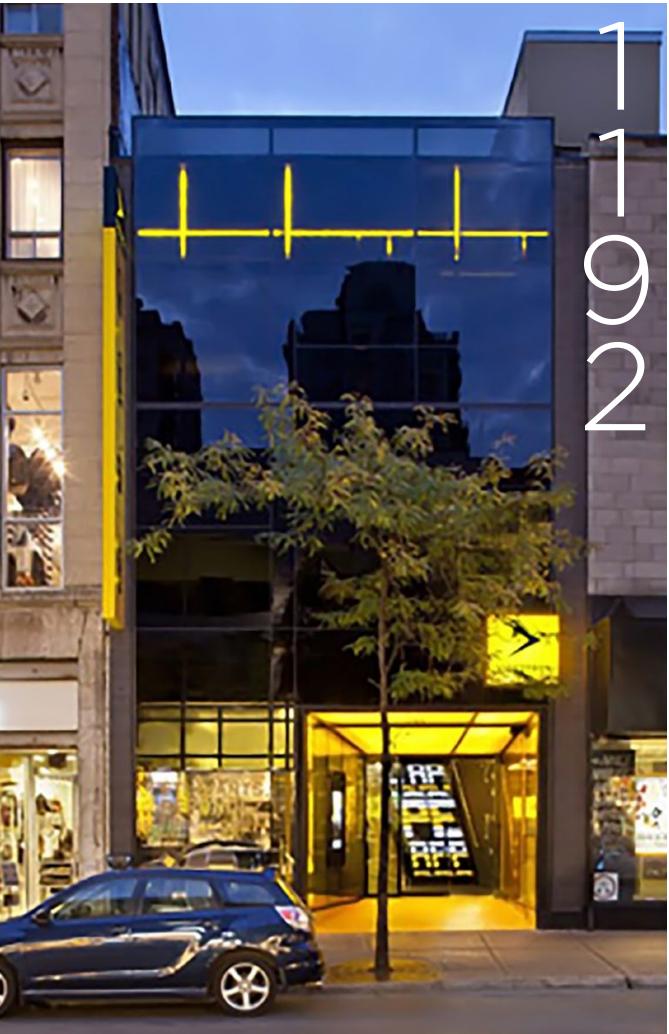

# SAINTCATHERINE STREL $/ \Box ST$

| THE SPACE: | GROUND FLOOR:                       | 3,200 SF                           |
|------------|-------------------------------------|------------------------------------|
|            | SECOND FLOOR:                       | 1,800 SF                           |
|            | THIRD FLOOR                         | 1,800 SF                           |
|            | TOTAL:                              | 6,800 SF                           |
|            |                                     |                                    |
| NET RENT:  | CONTACT LISTING AGENTS              |                                    |
| T.M.I.:    | \$44.00 PSF (2021 ESTIMATE)         |                                    |
| AVAILABLE: | IMMEDIATE                           |                                    |
| FRONTAGE:  | 24.1 FT ON SAINT-CATHERINE STREET W |                                    |
|            |                                     |                                    |
| USE:       | FLAGSHIP RETAIL                     |                                    |
| COMMENTS:  | CENTRALLY LOC BUSINESS DISTRI       | ATED IN DOWNTOWN MONTREAL; IN THE  |
|            | • THE AREA IS A M                   | IAJOR DESTINATION FOR LOCALS AND T |
|            | THE BUILDING ARCHITECTURE           | WAS RENOVATED IN 2010 WITH DESIG   |
|            |                                     |                                    |

- DYNAMIC LIGHTING ADDED TO THE IMPRESSIVE TOWERING TEXTURED GLASS FAÇADE, CATCHING THE ATTENTION OF BOTH PEDESTRIANS AND DRIVERS ALONG SAINT-CATHERINE STREET
- 10 MINUTE WALK TO MCGILL UNIVERSITY
- 2 MINUTE WALK FROM PEEL METRO STATION