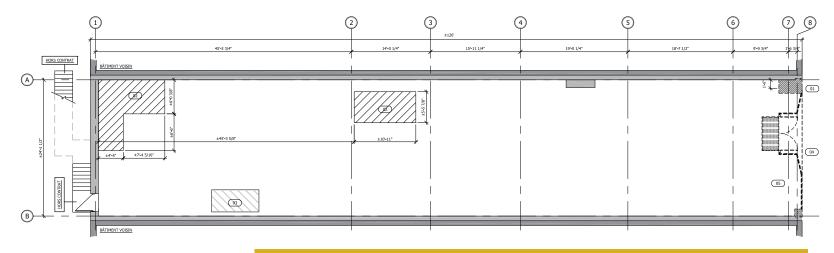

|                                    |
| USE:       | FLAGSHIP RETAIL                     |                                    |
| COMMENTS:  | CENTRALLY LOC BUSINESS DISTRI       | ATED IN DOWNTOWN MONTREAL; IN THE  |
|            | • THE AREA IS A M                   | IAJOR DESTINATION FOR LOCALS AND T |
|            | THE BUILDING ARCHITECTURE           | WAS RENOVATED IN 2010 WITH DESIG   |
|            |                                     |                                    |

- DYNAMIC LIGHTING ADDED TO THE IMPRESSIVE TOWERING TEXTURED GLASS FAÇADE, CATCHING THE ATTENTION OF BOTH PEDESTRIANS AND DRIVERS ALONG SAINT-CATHERINE STREET
- 10 MINUTE WALK TO MCGILL UNIVERSITY
- 2 MINUTE WALK FROM PEEL METRO STATION



HE CENTER OF THE

TOURISTS ALIKE GNS BY SID LEE









#### GROUND FLOOR | 3,200 SF



#### SECOND FLOOR |



# FLOOR PLANS

#### -LOOR | **1,800 SF**

Savills Inc. | Aurora Realty Consultants Inc.

SAINT PERONI PERONI PERONI PERO PERONI PERONI PERO RINE PERONI PERONI Ľ PERONI 2 PERONI WEST PERONI PERO ERONI ERONI BRANDY \*\* MELVILLE PED A S 0 N 6 PERONI AZZUBRO 0.0% RONI





Savills Inc. | Aurora Realty Consultants Inc.



### SAINT CATHERINE STREET WEST SURROUNDING RETAIL



## DEMOGRAPHICS







\$3,648 AVG. SPEND ON CLOTHING 



DEMOGRAPHICS 2 KM RADIUS FROM 1192 SAINT-CATHERINE ST. W. SOURCE: ESRI DEMOGRAPHICS 2020





\*McGILL METRO IS THE 2ND BUSIEST OUT OF THE 68 STATIONS







40,036 McGILL UNIVERSITY ENROLLMENT















# MONTREAL, QUEBEC





IN 2019, TOURIST SPENDING TOTALED \$4.86 BILLION, MARKING A 5.2 % **INCREASE O